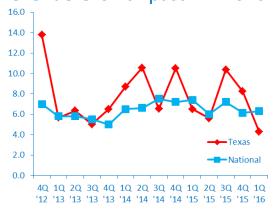

IN COLLABORATION WITH









## **MEET TEXAS' MIGHTY MIDDLE MARKET**

#### Texas' Middle Market Defined

**ANNUAL REVENUE** 

\$10MM—\$1B

\$







**CONSISTING OF** 

10,000

**BUSINESSES** 



**MORE THAN** 

\$505B

IN ANNUAL REVENUE



**REPRESENTS** 

0.7%

OF ALL TEXAS COMPANIES



**GENERATES** 

17%

OF ALL TEXAS
BUSINESS REVENUE

**S S S S** 

**EMPLOYS** 

32%

OF THE TEXAS WORKFORCE

\* \* \* \*

## **Diverse**



construction 12.0%



RETAIL TRADE

9.1%



WHOLESALE TRADE

13.1%



FINANCE & INSURANCE

6.0%



PROFSSIONAL SERVICES

8.1%



**MANUFACTURING** 

14.0%



MINING **4.1%** 



HEALTHCARE

6.8%



TRANSPORTATION & WAREHOUSING

3.6%

SOURCE: 2014 D&B DATA



# 1Q 2016 | STATE MIDDLE MARKET INDICATOR

# TEXAS GROWTH VS. NATIONAL

#### Revenue Growth past 12 months



#### **Employment Growth past 12 months**



#### Revenue Growth next 12 months



#### **Employment Growth next 12 months**



IN COLLABORATION WITH