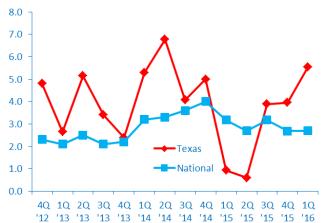

\$10MM—\$1B

\$







**CONSISTING OF** 

10,000

**BUSINESSES** 



**MORE THAN** 

\$505B

IN ANNUAL REVENUE



**REPRESENTS** 

0.7%

OF ALL TEXAS COMPANIES



**GENERATES** 

17%

OF ALL TEXAS
BUSINESS REVENUE

**S S S S** 

**EMPLOYS** 

32%

OF THE TEXAS WORKFORCE

\* \* \* \*

## **Diverse**



construction 12.0%



RETAIL TRADE

9.1%



WHOLESALE TRADE

13.1%



FINANCE & INSURANCE

6.0%



PROFSSIONAL SERVICES

8.1%



**MANUFACTURING** 

14.0%



MINING **4.1%** 



HEALTHCARE

6.8%



TRANSPORTATION & WAREHOUSING

3.6%

SOURCE: 2014 D&B DATA



# 1Q 2016 | STATE MIDDLE MARKET INDICATOR

# TEXAS GROWTH VS. NATIONAL

#### Revenue Growth past 12 months



#### **Employment Growth past 12 months**



#### Revenue Growth next 12 months



#### **Employment Growth next 12 months**



IN COLLABORATION WITH